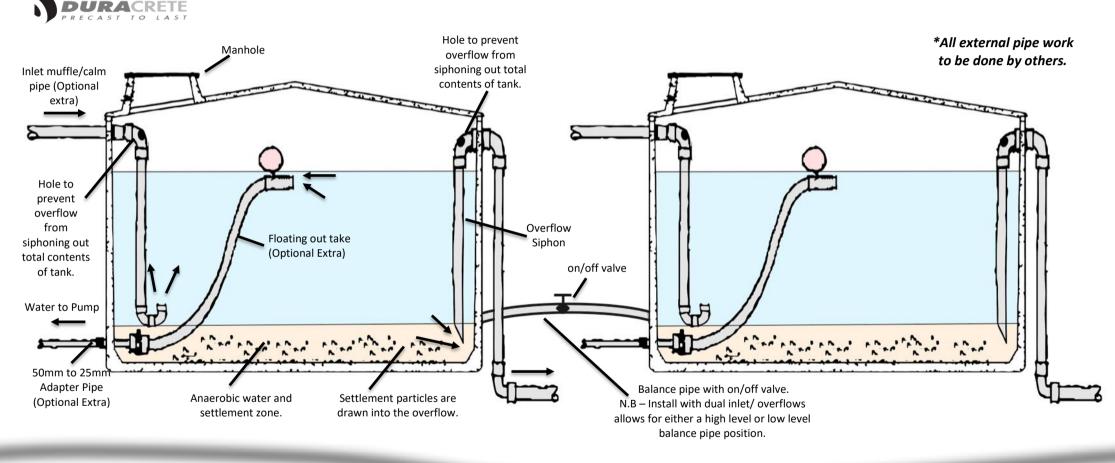

Duracrete 25,000ltr Above Ground or Partially Buried Standard Water Tank Illustration. Recommended Dual Tank Set Up

PLEASE NOTE: THE ABOVE DIAGRAM HAS BEEN DESIGNED AS A REFERENCE ONLY. ITEMS SUCH AS THE INLET MUFFLE PIPE, FLOATING OUTAKE AND THE ADAPTER PIPE DO NOT COME STANDARD WITH THE TANK; THEY ARE ADDITIONAL EXTRAS. THIS REFERENCE WAS DESIGNED TO PORTRAY THE RECOMMENDATIONS SET OUT BY BRANZ. THIS ILLUSTRATION IS NOT ACTUAL SIZE OR DIMENSIONS.